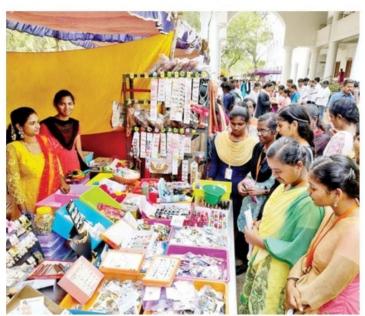

#### PG Department of Commerce with Computer Applications (SF)

Report on Trade Fair - "Mannar Biz 2K24"

The PG Department of Commerce with Computer Applications organized third consecutive year Trade Fair "Mannar Biz 2K24" on 15<sup>th</sup> & 16<sup>th</sup> February 2024 from 9.00 am to 5.00 pm in the college premises. Industrialists and entrepreneurs were invited from the city and neighboring towns. 92 stalls were displayed of which 40 stalls were put up by our students to experience entrepreneurial skills while learning.

The stall categories in the Trade Fair were Automobiles, E-Bike, E-Cycle, Textiles, Jute items, Organic products, Jewellery shops, Imitation Jewellery, Furniture, Home decors, Home appliances, Computer centers, Book stalls, Stationary items, Beauty products, Fancy items, Agro products, Handcrafts, 360 degree selfi, Virtual game, various Housing Finance, Educational consultancies, Food and beverages.

The Trade fair was conducted with no entry fee, and it attracted 4022 students from our college and 550 which includes public from outside and other college students. It was a well-planned Trade fair to attract the visitors. Various groups and organizations pupils were benefited by this Trade fair. We organized the Trade Fair with a view to encourage our students to make them entrepreneurs and give them a good experience for the business skills in the future.