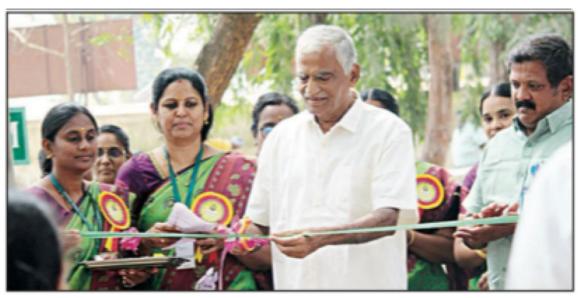

### மன்னர் கல்லூரியில் வர்த்தகக் கண்காட்சி

திருப்பரங்குன்றம், பிப். 15: பசுமலை மன்னர் திருமலை நாயக்கர் கல்லூரியில் வர்த் தகக் கண்காட்சி வியாழக் கிழமை தொடங்கியது.

வணிகவியல் கணினி பயன்பாட்டுத் துறை (சுய நிதிப் பிரிவு) சார்பில், நடை பெற்ற இந்த கண்காட்சி தொடக்க விழாவுக்கு கல் லூரி முதல்வர் அ.ராமசுப் பையா தலைமை வகித்தார்.

கல்லூரித் தலைவர் எஸ்.ராஜகோபால் முன் னிலை வகித்தார். செயலர் எம்.விஜயராகவன் சிறப்பு அழைப்பாளராகப் பங் கேற்று கண்காட்சியைத் தொடங்கிவைத்தார்.

கல்லூரி வணிகவியல் துறை மாணவர்கள், முன் னாள் மாணவர்கள் சார்பில் வீட்டு உபயோகப் பொருள் கள், ஆட்டோ மொபைல், இயற்கைவேளாண்பொருள் கள், புத்தகங்கள், ஜவுளிகள், விளையாட்டு சாதனங்கள், கைவினைப் பொருள்கள், அழகு சாதனப் பொருள்கள்,

மன்னா் திருமலை நாயக்கா் கல்லூாியில் நடைபெற்ற வாத்தகக் கண்காட்சியைப் பாா்வையிட்ட மாணவிகள்.

உணவுப் பொருள்கள், குளிர் பானங்கள் உள்ளிட்ட பல் வேறு வகையான பொருள் கள் கண்காட்சியில் இடம் பெற்றிருந்தன.

மதுரை மாவட்டத்தில் உள்ள பல்வேறு கல்லூரி களில் இருந்தும் மாணவ, மாணவிகள், பொதுமக்கள் இதைப் பார்வையிட்டனர். விழாவில் கல்லூரி சுய நிதிப் பிரிவு இயக்குநர் இ.பிரபு, துறைத் தலைவர் அ.நாகசுவாதி, பேராசிரியர் கள் ந.ராஜாமணி, ப.திவ் யசிந்து, ம.பாரதி, ந.மஞ் சுளா ஆகியோர் வாழ்த்திப் பேசினர். இந்தக்கண்காட்சி, விற்பனை வெள்ளிக்கிழமை யும் நடைபெறுகிறது.