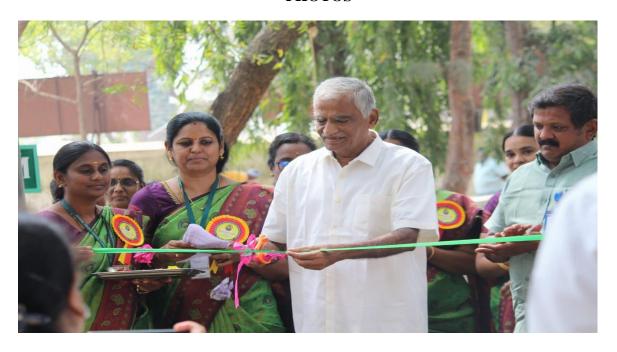

#### **PHOTOS**

#### PG Department of Commerce with Computer Applications (SF)

Report on Trade Fair - "Mannar Biz 2K24"

The PG Department of Commerce with Computer Applications organized third consecutive year Trade Fair "Mannar Biz 2K24" on 15<sup>th</sup> & 16<sup>th</sup> February 2024 from 9.00 am to 5.00 pm in the college premises. Industrialists and entrepreneurs were invited from the city and neighboring towns. 92 stalls were displayed of which 40 stalls were put up by our students to experience entrepreneurial skills while learning.