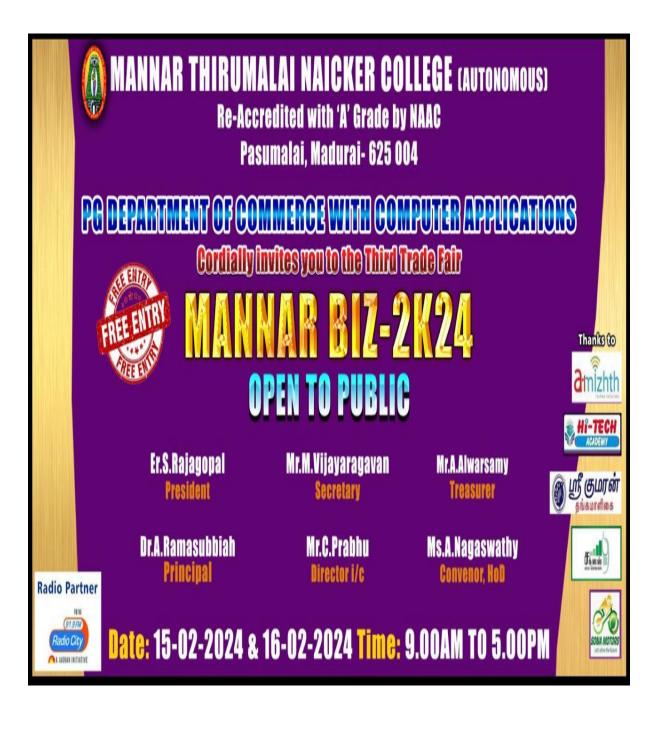

#### PG Department of Commerce with Computer Applications (SF)

Report on Trade Fair - "Mannar Biz 2K24"

The PG Department of Commerce with Computer Applications organized third consecutive year Trade Fair "Mannar Biz 2K24" on 15<sup>th</sup> & 16<sup>th</sup> February 2024 from 9.00 am to 5.00 pm in the college premises. Industrialists and entrepreneurs were invited from the city and neighboring towns. 92 stalls were displayed of which 40 stalls were put up by our students to experience entrepreneurial skills while learning.

#### **Patrons**

Er.S.Rajagopal, B.E., President

Mr.R.Jeyaraman, B.A., Vice President

Mr.M. Vijayaragavan, B.A., Secretary

Mr.K.Rajendrababu Joint. Secretary

Mr.A.Alwarsamy, B.A., Treasurer

#### Chairman

Dr.A.Ramasubbiah, Principal

#### **Chief Advisor**

Mr.C.Prabhu, Director i/c

#### Convenor

Ms.A.Nagaswathy

Head, Department of Commerce with Computer Applications

### MANNAR BIZ-21/24

Date: 15 & 16 February, 2024

Time: 9.00 am to 5.00 pm

### Open to public Free entry