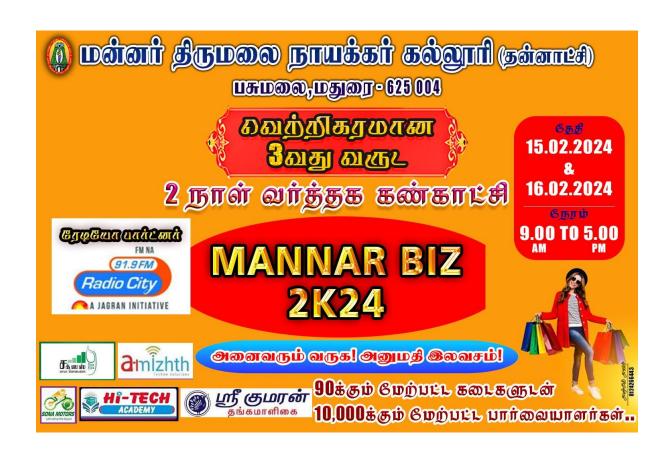

#### PG Department of Commerce with Computer Applications (SF)

Report on Trade Fair - "Mannar Biz 2K24"

The PG Department of Commerce with Computer Applications organized third consecutive year Trade Fair "Mannar Biz 2K24" on 15<sup>th</sup> & 16<sup>th</sup> February 2024 from 9.00 am to 5.00 pm in the college premises. Industrialists and entrepreneurs were invited from the city and neighboring towns. 92 stalls were displayed of which 40 stalls were put up by our students to experience entrepreneurial skills while learning.

### MANNAR BIZ-21/24

Date: 15 & 16 February, 2024

Time: 9.00 am to 5.00 pm

### Open to public Free entry

To take our students to the next level and to encourage the students have their own earnings we organized Trade Fair's to give opportunity to the student entrepreneurs and also invited companies from outside to exhibit their products, which had a great success by resulting 10 of our students have started their own business and being successful entrepreneurs after completing their degrees. This induced us to organize the Trade Fair every year and this is our 3<sup>rd</sup> consecutive year. We have scheduled a Trade Fair called "Mannar Biz – 2K24" on 15 & 16 February, 2024 in our campus with a wide range of opportunities.