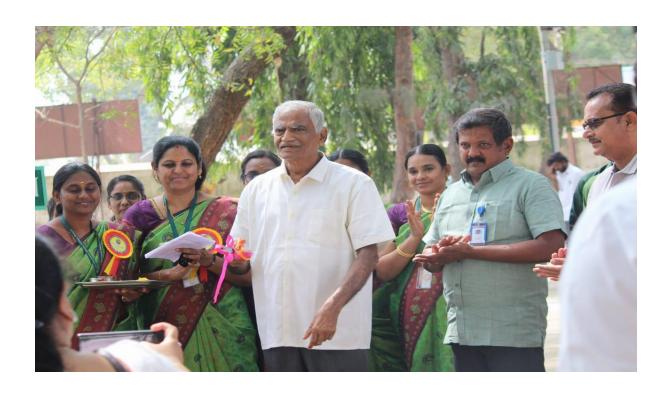

#### **PHOTOS**

#### PG Department of Commerce with Computer Applications (SF)

Report on Trade Fair - "Mannar Biz 2K24"

The PG Department of Commerce with Computer Applications organized third consecutive year Trade Fair "Mannar Biz 2K24" on 15<sup>th</sup> & 16<sup>th</sup> February 2024 from 9.00 am to 5.00 pm in the college premises. Industrialists and entrepreneurs were invited from the city and neighboring towns. 92 stalls were displayed of which 40 stalls were put up by our students to experience entrepreneurial skills while learning.